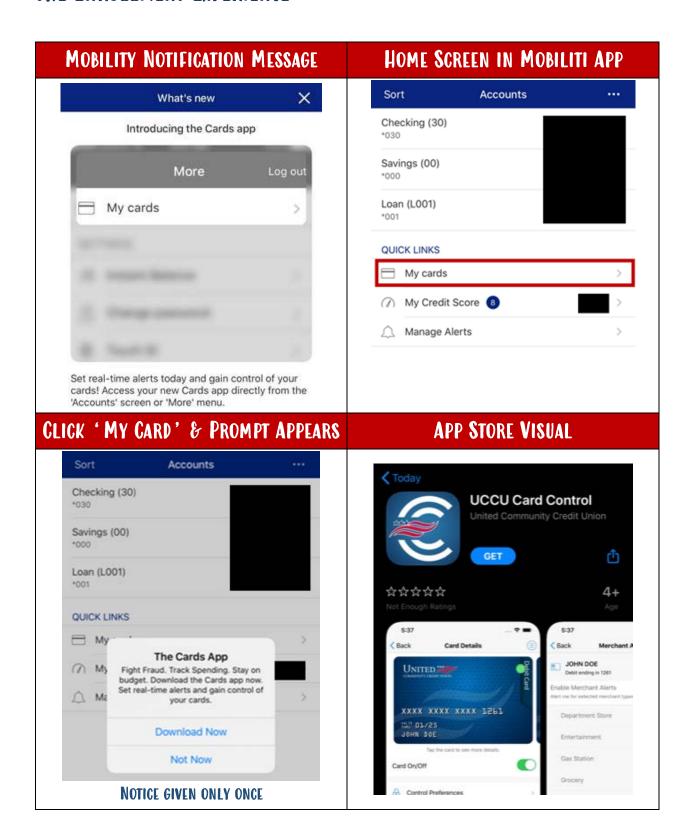

ontrol card usage, set alerts and review cardholder/transaction activity from the convenience of a smartphone.

### HOW TO LOG IN

No need to memorize additional login information! CardControl accompanies our mobile banking app and uses the same login information as your mobile and home banking credentials. Plus, after initial set up you won't have to log into CardControl, when accessed from our mobile banking app.

#### CardControl login information is your online/mobile banking login information.

Once logged in you can move back and forth from the CardControl app and the mobile banking app as long as you are active. As a safety precaution, you will be automatically signed out of both apps after 60 seconds of inactivity.

## TWO WAYS TO ACCESS CARDCONTROL



# THE ENROLLMENT EXPERIENCE