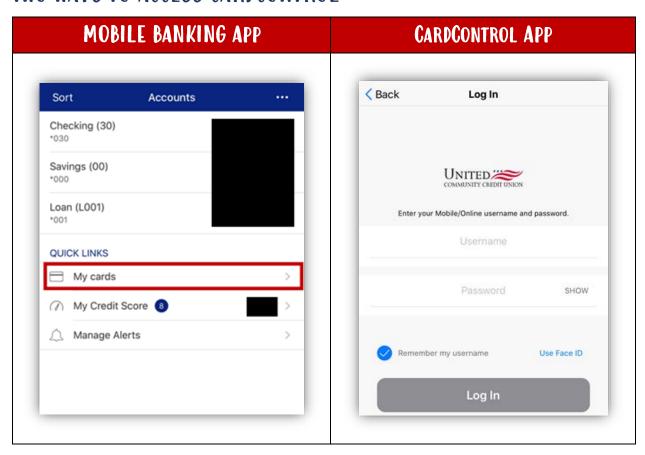

cards allowing cardholders to control card usage, set alerts and review cardholder/transaction activity from the convenience of a smartphone.

### HOW TO LOG IN

No need to memorize additional login information! CardControl accompanies our mobile banking app and uses the same login information as your mobile and home banking credentials. Plus, after initial set up you won't have to log into CardControl, when accessed from our mobile banking app.

#### CardControl login information is your online/mobile banking login information.

Once logged in you can move back and forth from the CardControl app and the mobile banking app as long as you are active. As a safety precaution, you will be automatically signed out of both apps after 60 seconds of inactivity.

## TWO WAYS TO ACCESS CARDCONTROL



# THE ENROLLMENT EXPERIENCE