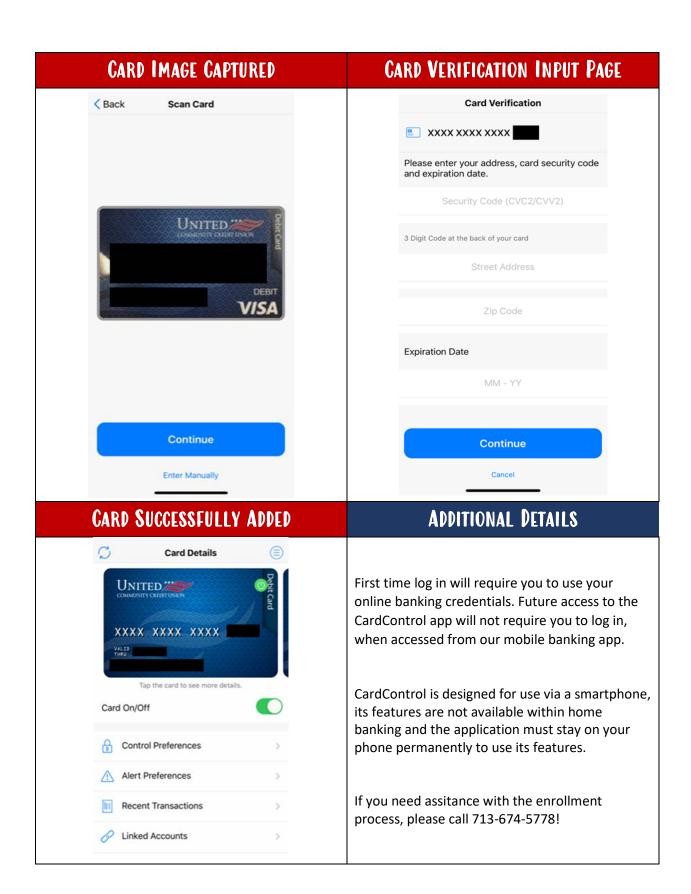

### HOW TO LOG IN

No need to memorize additional login information! CardControl accompanies our mobile banking app and uses the same login information as your mobile and home banking credentials. Plus, after initial set up you won't have to log into CardControl, when accessed from our mobile banking app.

#### CardControl login information is your online/mobile banking login information.

Once logged in you can move back and forth from the CardControl app and the mobile banking app as long as you are active. As a safety precaution, you will be automatically signed out of both apps after 60 seconds of inactivity.