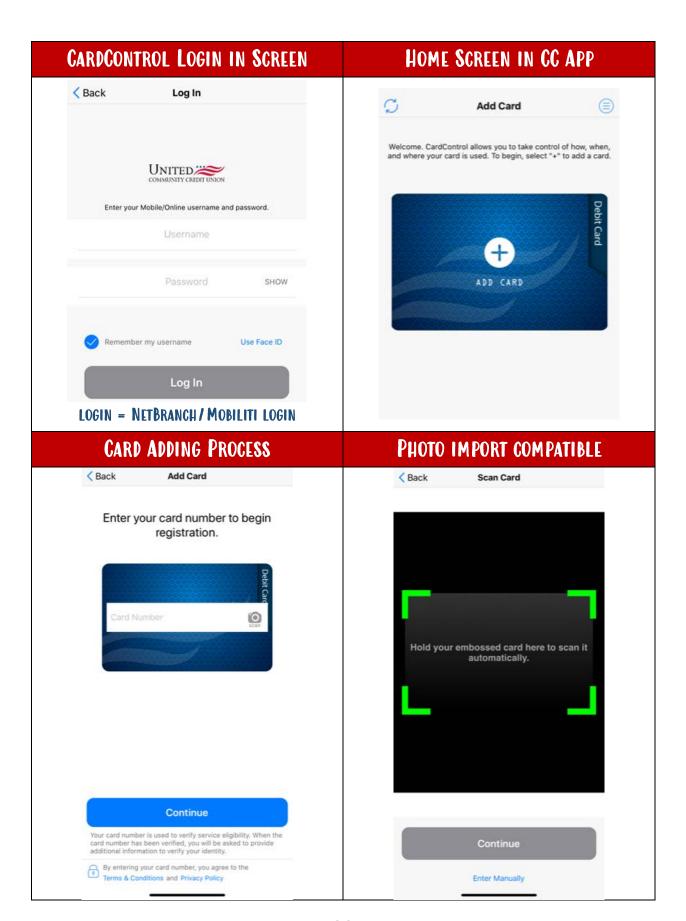

### HOW TO LOG IN

No need to memorize additional login information! CardControl accompanies our mobile banking app and uses the same login information as your mobile and home banking credentials. Plus, after initial set up you won't have to log into CardControl, when accessed from our mobile banking app.

#### CardControl login information is your online/mobile banking login information.

Once logged in you can move back and forth from the CardControl app and the mobile banking app as long as you are active. As a safety precaution, you will be automatically signed out of both apps after 60 seconds of inactivity.